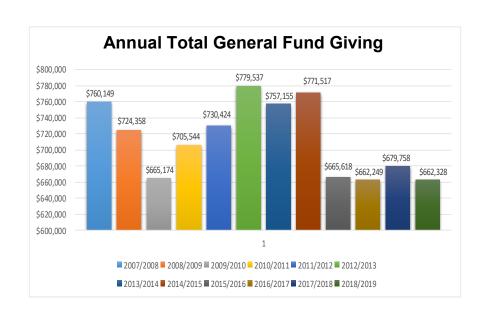

#### **Income and Expense**

|                                        | Sep '18 - Aug 19 | Sep '17 - Aug 18 |
|----------------------------------------|------------------|------------------|
| Income                                 |                  |                  |
| Missions (designated and Undesignated) | 39,012.65        | 67,545.36        |
| Interest/Dividends/Rent                | 24,842.31        | 30,027.18        |
| General Fund Giving                    | 698,887.61       | 677,368.38       |
| Total Income                           | 762,742.57       | 774,940.92       |
| Gross Profit                           | 762,742.57       | 774,940.92       |
| Expense                                |                  |                  |
| Adult Ministries/Men and Women         | 325.21           | 234.98           |
| Children's Ministry                    | 3,500.00         | 2,096.76         |
| Hospitality                            | 2,183.03         | 1,874.06         |
| Missions                               | 79,714.92        | 101,316.17       |
| Personnel and Building                 | 683,702.40       | 670,159.39       |
| Nametags/Memorial Tags                 | 103.35           | 98.05            |
| Worship                                | 12,437.68        | 6,874.74         |
| Youth Ministry                         | 7,000.00         | 16,581.90        |
| Total Expense                          | 788,966.59       | 799,236.05       |
|                                        | -26,224.02       | -24,295.13       |