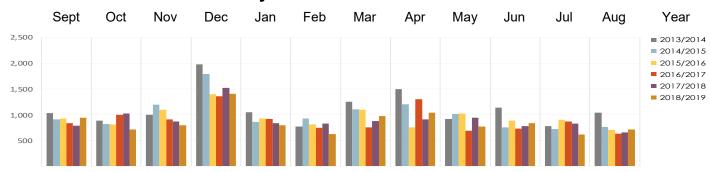

| 234.98           |
| Children's Ministry                    | 3,500.00         | 2,096.76         |
| Hospitality                            | 2,183.03         | 1,874.06         |
| Missions                               | 79,714.92        | 101,316.17       |
| Personnel and Building                 | 683,702.40       | 670,159.39       |
| Nametags/Memorial Tags                 | 103.35           | 98.05            |
| Worship                                | 12,437.68        | 6,874.74         |
| Youth Ministry                         | 7,000.00         | 16,581.90        |
| Total Expense                          | 788,966.59       | 799,236.05       |
|                                        | -26,224.02       | -24,295.13       |



### **Monthly Annual Attendance 2018/2019**



#### **Balance Sheet**

|                                 | Aug 31, 19                              | Aug 31, 18                          |
|---------------------------------|-----------------------------------------|-------------------------------------|
| ASSETS ("What We Own")          | 7100 0 1, 10                            | 710.9 01, 10                        |
| Current Assets                  |                                         |                                     |
| Checking/Savings                |                                         |                                     |
| Bank of America                 | 0.55                                    | 0.55                                |
| Board Designated Savings        | 411,248.29                              |